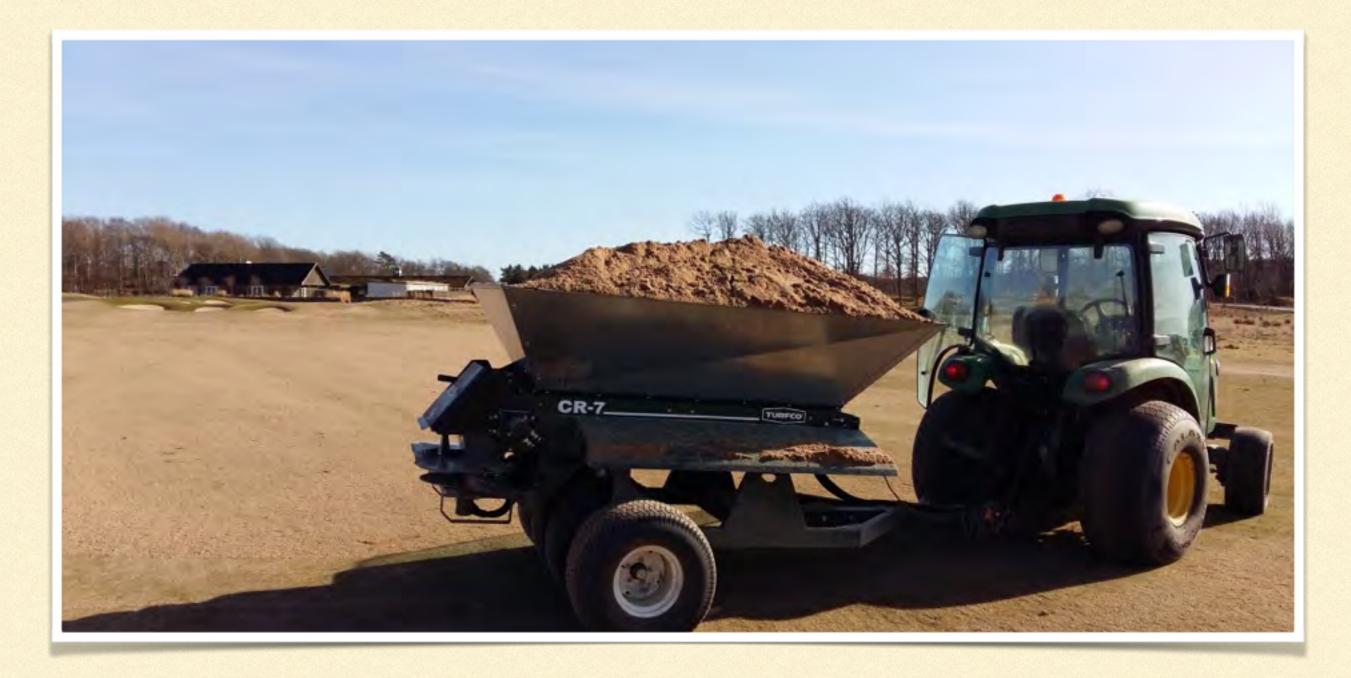

### VALLDA GOLF & COUNTRY CLUB

Sweden, West Coast, Gothenburg



# UNIQUE

Vallda Golf & Country Club - Aiming for high sustainability & high playability

### FACTS



- Martin Hawtree
- George Shiels, ETL
- Usga green & tee
- Fescue
- Built 2007
- 20 days snow cower
- **700-800mm** rain



### EXPERIENCE WITH FESCUE ON CLAY SOIL

Does it work?









# YES, BUT IT DEPENDS .....





# KICKTEST

Drum skin

### YOU GET WHAT YOU DESERVE



- Construction
- Design
- Climate
- Microclimate
- Maintenance

# DESIGN



# DESIGN



### TARGETS



- Dense
- Firm
- Dry
- Natural color
- Good root system
- Surface drainage
- No incoming water
- No thatch
- Fescue dominant



#### HOW WETRY TO ACHIEVE OUR TARGETS

Construction



# CONSTRUCTION TOPDRESSING



### MAXIMUM 4% ORGANIC MATERIAL

# MAINTENANCE GOOD FAIRWAY TURF



- Cuts once a week, maximum
- Cutting height 15 mm
- Top dress twice, total 5 mm
- Aerate twice during June and July
- Fertilize end May
- Control weeds in May
- Repair divots every week
- Irrigation systems for Sale









### STRATEGY BAD SURFACES









### LESS IS MORE