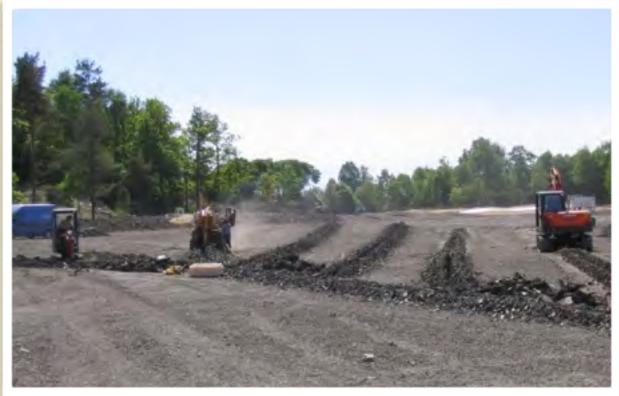

0 days snow cower
- **700-800mm** rain



### EXPERIENCE WITH FESCUE ON CLAY SOIL

Does it work?









# YES, BUT IT DEPENDS .....





# KICKTEST

Drum skin

### YOU GET WHAT YOU DESERVE



- Construction
- Design
- Climate
- Microclimate
- Maintenance

# DESIGN



# DESIGN



### TARGETS



- Dense
- Firm
- Dry
- Natural color
- Good root system
- Surface drainage
- No incoming water
- No thatch
- Fescue dominant



#### HOW WETRY TO ACHIEVE OUR TARGETS

Construction



# CONSTRUCTION TOPDRESSING



### MAXIMUM 4% ORGANIC MATERIAL

# MAINTENANCE GOOD FAIRWAY TURF



- Cuts once a week, maximum
- Cutting height 15 mm
- Top dress twice, total 5 mm
- Aerate twice during June and July
- Fertilize end May
- Control weeds in May
- Repair divots every week
- Irrigation systems for Sale









### STRATEGY BAD SURFACES









### LESS IS MORE