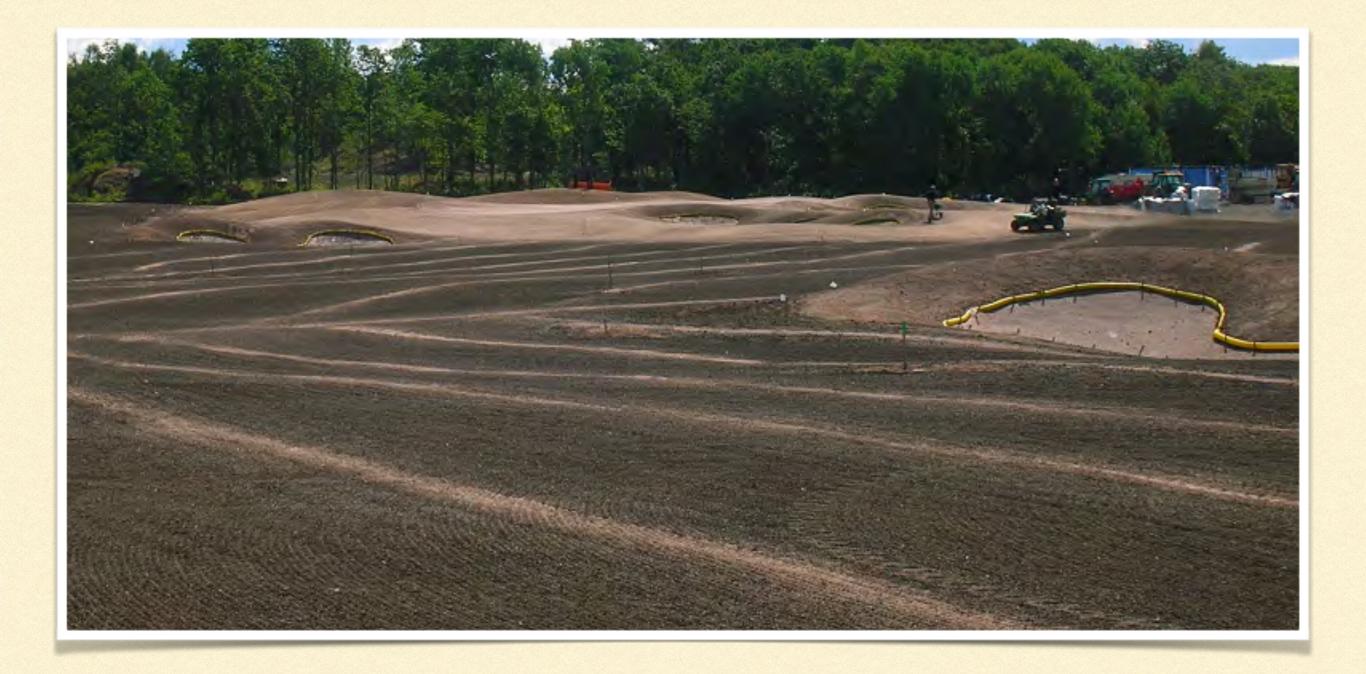

### VALLDA GOLF & COUNTRY CLUB

Sweden, West Coast, Gothenburg



# UNIQUE

Vallda Golf & Country Club - Aiming for high sustainability & high playability

### FACTS



- Martin Hawtree
- George Shiels, ETL
- Usga green & tee
- Fescue
- Built 2007
- 20 days snow cower
- **700-800mm** rain



### EXPERIENCE WITH FESCUE ON CLAY SOIL

Does it work?









# YES, BUT IT DEPENDS .....





# KICKTEST

Drum skin

### YOU GET WHAT YOU DESERVE



- Construction
- Design
- Climate
- Microclimate
- Maintenance

# DESIGN



# DESIGN



### TARGETS



- Dense
- Firm
- Dry
- Natural color
- Good root system
- Surface drainage
- No incoming water
- No thatch
- Fescue dominant



#### HOW WETRY TO ACHIEVE OUR TARGETS

Construction



# CONSTRUCTION TOPDRESSING



### MAXIMUM 4% ORGANIC MATERIAL

# MAINTENANCE GOOD FAIRWAY TURF



- Cuts once a week, maximum
- Cutting height 15 mm
- Top dress twice, total 5 mm
- Aerate twice during June and July
- Fertilize end May
- Control weeds in May
- Repair divots every week
- Irrigation systems for Sale









### STRATEGY BAD SURFACES









### LESS IS MORE