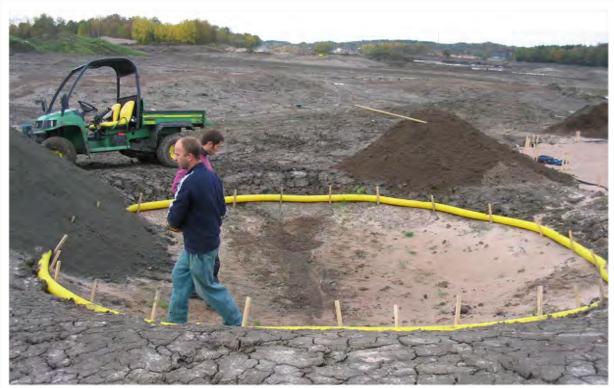

### VALLDA GOLF & COUNTRY CLUB

Sweden, West Coast, Gothenburg



# UNIQUE

Vallda Golf & Country Club - Aiming for high sustainability & high playability

### FACTS



- Martin Hawtree
- George Shiels, ETL
- Usga green & tee
- Fescue
- Built 2007
- 20 days snow cower
- **700-800mm** rain



### EXPERIENCE WITH FESCUE ON CLAY SOIL

Does it work?









# YES, BUT IT DEPENDS .....





# KICKTEST

Drum skin

### YOU GET WHAT YOU DESERVE



- Construction
- Design
- Climate
- Microclimate
- Maintenance

# DESIGN



# DESIGN



### TARGETS



- Dense
- Firm
- Dry
- Natural color
- Good root system
- Surface drainage
- No incoming water
- No thatch
- Fescue dominant



#### HOW WETRY TO ACHIEVE OUR TARGETS

Construction



# CONSTRUCTION TOPDRESSING



### MAXIMUM 4% ORGANIC MATERIAL

# MAINTENANCE GOOD FAIRWAY TURF



- Cuts once a week, maximum
- Cutting height 15 mm
- Top dress twice, total 5 mm
- Aerate twice during June and July
- Fertilize end May
- Control weeds in May
- Repair divots every week
- Irrigation systems for Sale









### STRATEGY BAD SURFACES









### LESS IS MORE