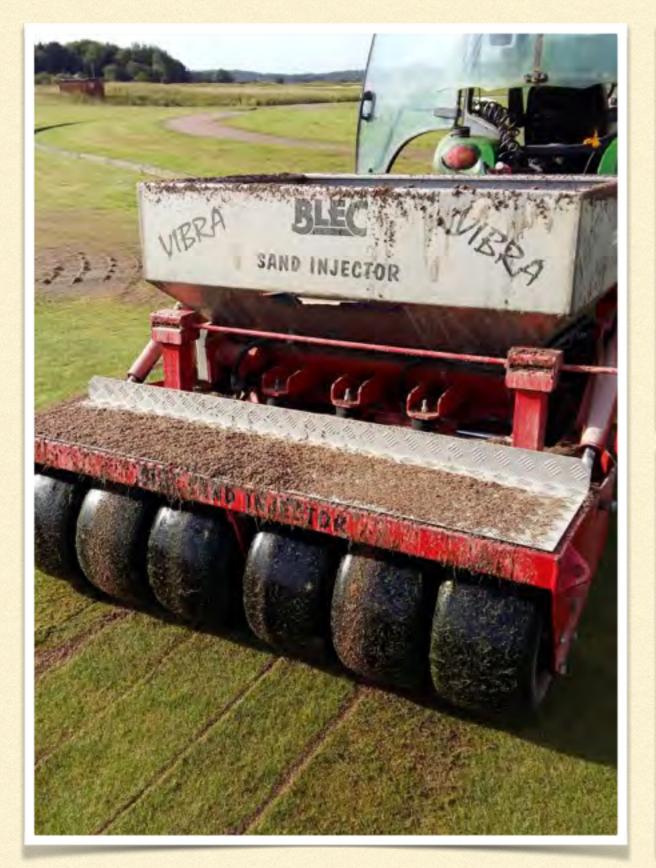

- 20 days snow cower
- **700-800mm** rain



### EXPERIENCE WITH FESCUE ON CLAY SOIL

Does it work?









# YES, BUT IT DEPENDS .....





# KICKTEST

Drum skin

### YOU GET WHAT YOU DESERVE



- Construction
- Design
- Climate
- Microclimate
- Maintenance

# DESIGN



# DESIGN



### TARGETS



- Dense
- Firm
- Dry
- Natural color
- Good root system
- Surface drainage
- No incoming water
- No thatch
- Fescue dominant



#### HOW WETRY TO ACHIEVE OUR TARGETS

Construction



# CONSTRUCTION TOPDRESSING



### MAXIMUM 4% ORGANIC MATERIAL

# MAINTENANCE GOOD FAIRWAY TURF



- Cuts once a week, maximum
- Cutting height 15 mm
- Top dress twice, total 5 mm
- Aerate twice during June and July
- Fertilize end May
- Control weeds in May
- Repair divots every week
- Irrigation systems for Sale









### STRATEGY BAD SURFACES









### LESS IS MORE