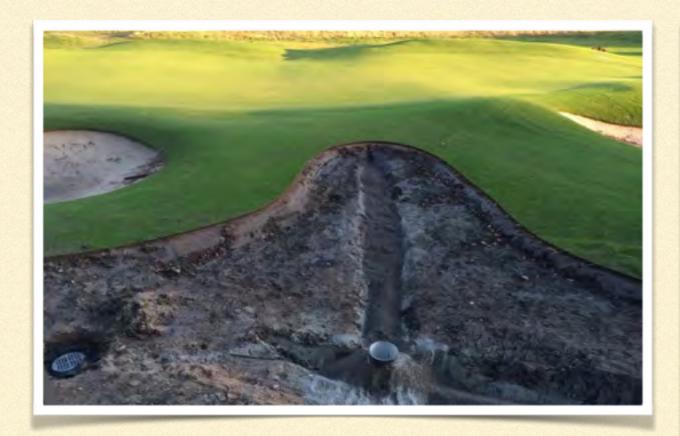

### TARGETS

- Dense
- Firm
- Dry
- Natural color
- Good root system
- Surface drainage
- No incoming water
- No thatch
- Fescue dominant

#### HOW WETRY TO ACHIEVE OUR TARGETS

Construction

# CONSTRUCTION TOPDRESSING