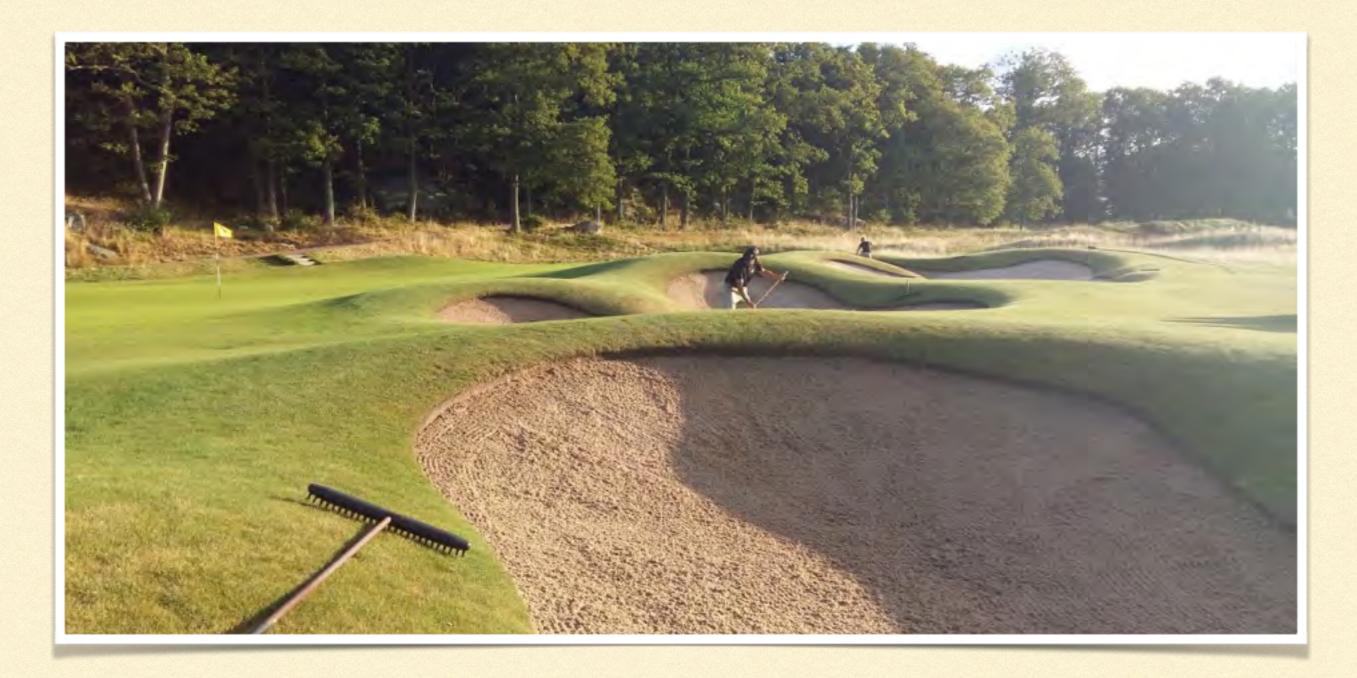

### VALLDA GOLF & COUNTRY CLUB

Sweden, West Coast, Gothenburg



# UNIQUE

Vallda Golf & Country Club - Aiming for high sustainability & high playability

### FACTS



- Martin Hawtree
- George Shiels, ETL
- Usga green & tee
- Fescue
- Built 2007
- 20 days snow cower
- **700-800mm** rain



### EXPERIENCE WITH FESCUE ON CLAY SOIL

Does it work?









# YES, BUT IT DEPENDS .....





# KICKTEST

Drum skin

### YOU GET WHAT YOU DESERVE



- Construction
- Design
- Climate
- Microclimate
- Maintenance

# DESIGN



# DESIGN



### TARGETS



- Dense
- Firm
- Dry
- Natural color
- Good root system
- Surface drainage
- No incoming water
- No thatch
- Fescue dominant



#### HOW WETRY TO ACHIEVE OUR TARGETS

Construction



# CONSTRUCTION TOPDRESSING



### MAXIMUM 4% ORGANIC MATERIAL

# MAINTENANCE GOOD FAIRWAY TURF



- Cuts once a week, maximum
- Cutti