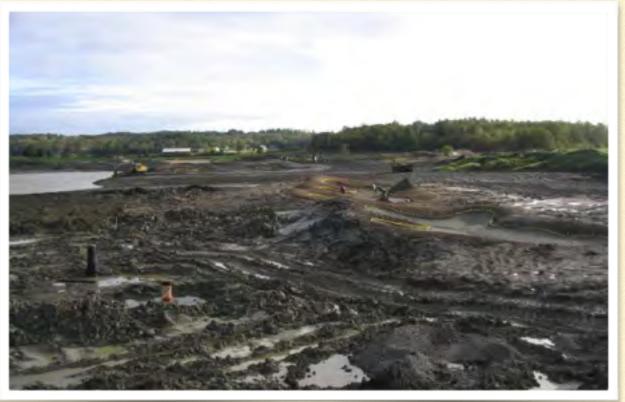

### VALLDA GOLF & COUNTRY CLUB

Sweden, West Coast, Gothenburg



# UNIQUE

Vallda Golf & Country Club - Aiming for high sustainability & high playability

### FACTS



- Martin Hawtree
- George Shiels, ETL
- Usga green & tee
- Fescue
- Built 2007
- 20 days snow cower
- **700-800mm** rain



### EXPERIENCE WITH FESCUE ON CLAY SOIL

Does it work?









# YES, BUT IT DEPENDS .....





# KICKTEST

Drum skin

### YOU GET WHAT YOU DESERVE



- Construction
- Design
- Climate
- Microclimate
- Maintenance

# DESIGN



# DESIGN



### TARGETS



- Dense
- Firm
- Dry
- Natural color
- Good root system
- Surface drainage
- No incoming water
- No thatch
- Fescue dominant



#### HOW WETRY TO ACHIEVE OUR TARGETS

Construction



# CONSTRUCTION TOPDRESSING



### MAXIMUM 4% ORGANIC MATERIAL

# MAINTENANCE GOOD FAIRWAY TURF



- Cuts once a week, maximum
- Cutting height 15 mm
- Top dress twice, total 5 mm
- Aerate twice during June and July
- Fertilize end May
- Control weeds in May
- Repair divots every week
- Irrigation systems for Sale









### STRATEGY BAD SURFACES









### LESS IS MORE