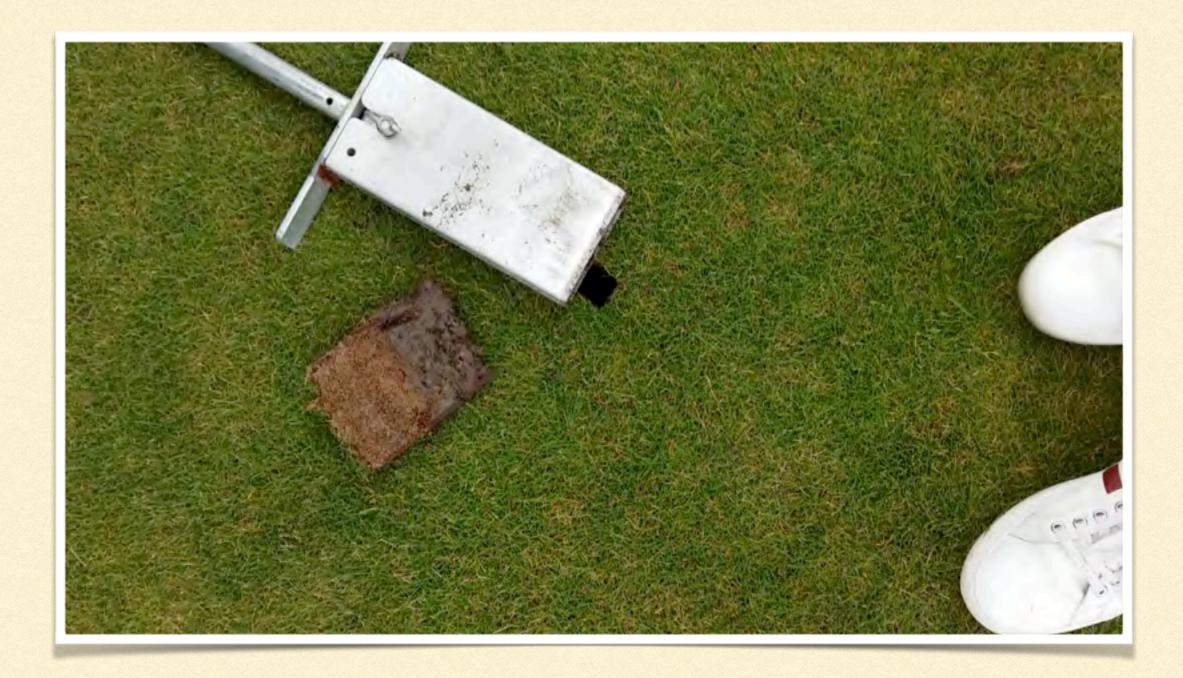

### VALLDA GOLF & COUNTRY CLUB

Sweden, West Coast, Gothenburg



# UNIQUE

Vallda Golf & Country Club - Aiming for high sustainability & high playability

### FACTS



- Martin Hawtree
- George Shiels, ETL
- Usga green & tee
- Fescue
- Built 2007
- 20 days snow cower
- **700-800mm** rain



### EXPERIENCE WITH FESCUE ON CLAY SOIL

Does it work?









# YES, BUT IT DEPENDS .....





# KICKTEST

Drum skin

### YOU GET WHAT YOU DESERVE



- Construction
- Design
- Climate
- Microclimate
- Maintenance

# DESIGN



# DESIGN



### TARGETS



- Dense
- Firm
- Dry
- Natural color
- Good root system
- Surface drainage
- No incoming water
- No thatch
- Fescue dominant



#### HOW WETRY TO ACHIEVE OUR TARGETS

Construction



# CONSTRUCTION TOPDRESSING



### MAXIMUM 4% ORGANIC MATERIAL

# MAINTENANCE GOOD FAIRWAY TURF



- Cuts once a week, maximum
- Cutting height 15 mm
- Top dress twice, total 5 mm
- Aerate twice during June and July
- Fertilize end May
- Control weeds in May
- Repair divots every week
- Irrigation systems for Sale









### STRATEGY BAD SURFACES









### LESS IS MORE