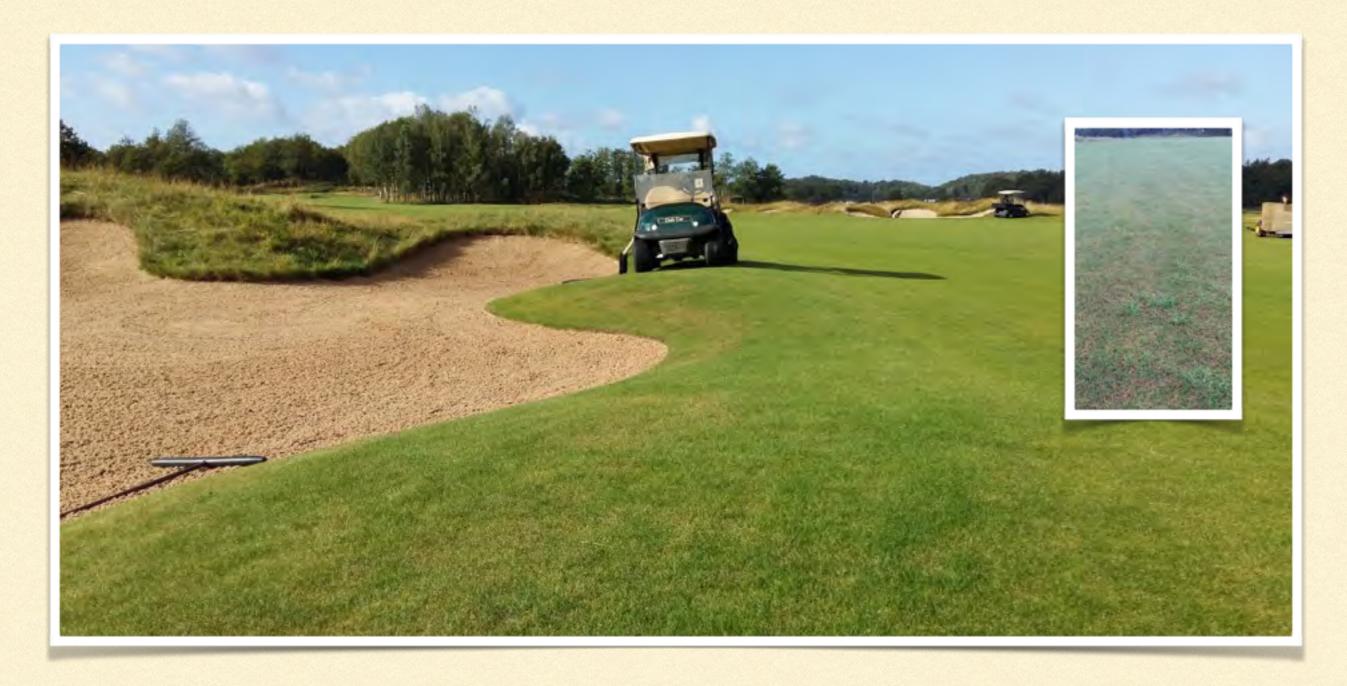

### TARGETS

- Dense
- Firm
- Dry
- Natural color
- Good root system
- Surface drainage
- No incoming water
- No thatch
- Fescue dominant

# MAINTENANCE GOOD FAIRWAY TURF

- Cuts once a week, maximum
- Cutting height 15 mm
- Top dress twice, total 5 mm
- Aerate twice during June and July
- Fertilize end May
- Control weeds in May
- Repair divots every week
- Irrigation systems for Sale