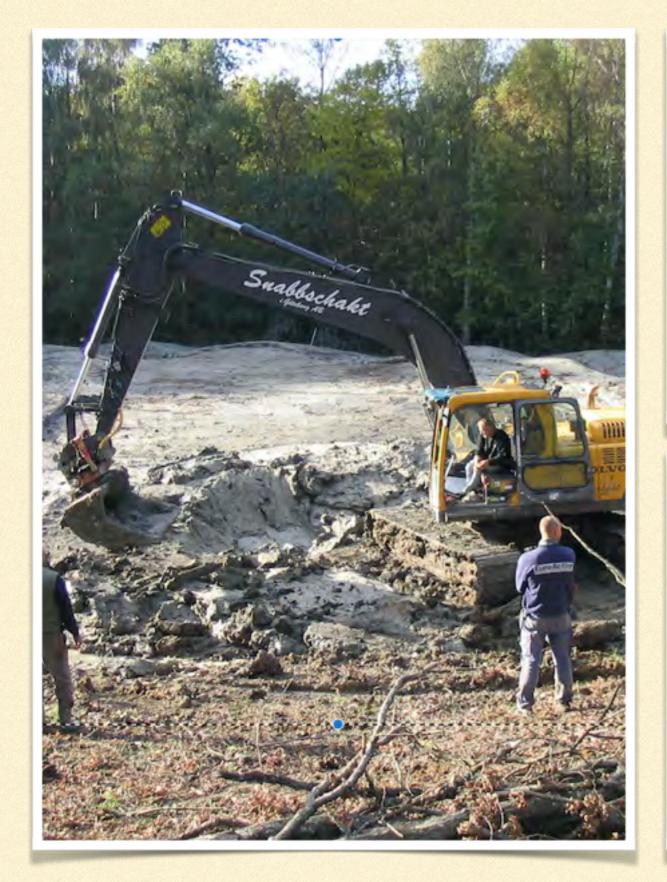

### VALLDA GOLF & COUNTRY CLUB

Sweden, West Coast, Gothenburg



# UNIQUE

Vallda Golf & Country Club - Aiming for high sustainability & high playability

### FACTS



- Martin Hawtree
- George Shiels, ETL
- Usga green & tee
- Fescue
- Built 2007
- 20 days snow cower
- **700-800mm** rain



### EXPERIENCE WITH FESCUE ON CLAY SOIL

Does it work?









# YES, BUT IT DEPENDS .....





# KICKTEST

Drum skin

### YOU GET WHAT YOU DESERVE



- Construction
- Design
- Climate
- Microclimate
- Maintenance

# DESIGN



# DESIGN



### TARGETS



- Dense
- Firm
- Dry
- Natural color
- Good root system
- Surface drainage
- No incoming water
- No thatch
- Fescue dominant



#### HOW WETRY TO ACHIEVE OUR TARGETS

Construction



# CONSTRUCTION TOPDRESSING



### MAXIMUM 4% ORGANIC MATERIAL

# MAINTENANCE GOOD FAIRWAY TURF



- Cuts once a week, maximum
- Cutting height 15 mm
- Top dress twice, total 5 mm
- Aerate twice during June and July
- Fertilize end May
- Control weeds in May
- Repair divots every week
- Irrigation systems for Sale









### STRATEGY BAD SURFACES









### LESS IS MORE